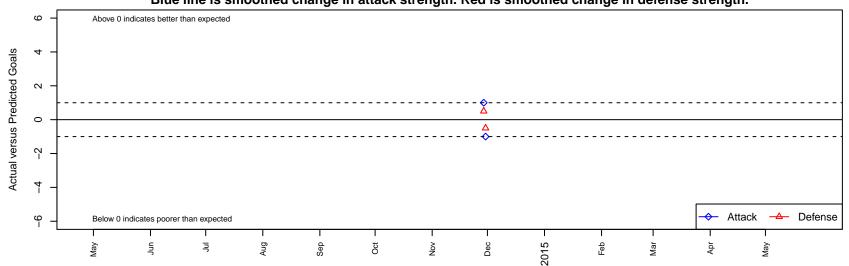

## **FWFC Falconz B01**

Federal Way FC Federal Way, WA B01 total strength=458 attack=0.61 defense=0.15 alt names used: FWFC Falconz

Venues played: 2014 Cranberry Cup U12–13

FWFC Falconz B01

Dots are actual minus expected GF (blue circles) and GA (red triangles).

Blue line is smoothed change in attack strength. Red is smoothed change in defense strength.

| date       | home                           |   | away                           |   | venue                     | pred.home | pred.away |
|------------|--------------------------------|---|--------------------------------|---|---------------------------|-----------|-----------|
| 2014-11-30 | South Tacoma United Blanco B02 | 5 | FWFC Falconz B01               | 0 | 2014 Cranberry Cup U12-13 | 4.5       | 1.0       |
| 2014–11–29 | FWFC Falconz B01               | 2 | South Tacoma United Blanco B02 | 4 | 2014 Cranberry Cup U12-13 | 1.0       | 4.5       |